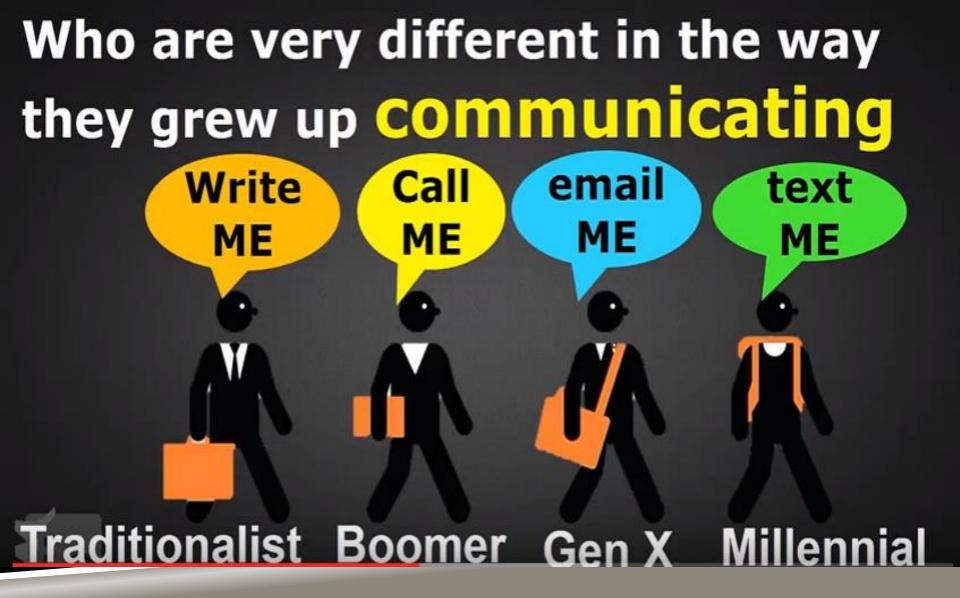

# TWO HEADWATER ISSUES seconds of attention span generations in workplace

| Traditional  | Baby Boomer |
|--------------|-------------|
| (Pre-1946)   | (1946-1966) |
| Generation X | Millennial  |
| (1966-1981)  | (1981-2000) |