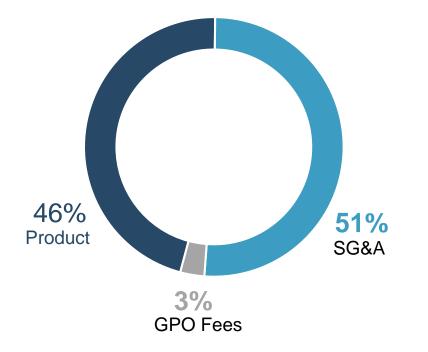

# The \$30 BN Capital Equipment Market is Inefficient

#### **Equipment Supplier Costs**

SG&A: Sales, general & administrative costs.

In the auto industry, SG&A is only 7.5%

Source: NYU Stern/Bloomberg