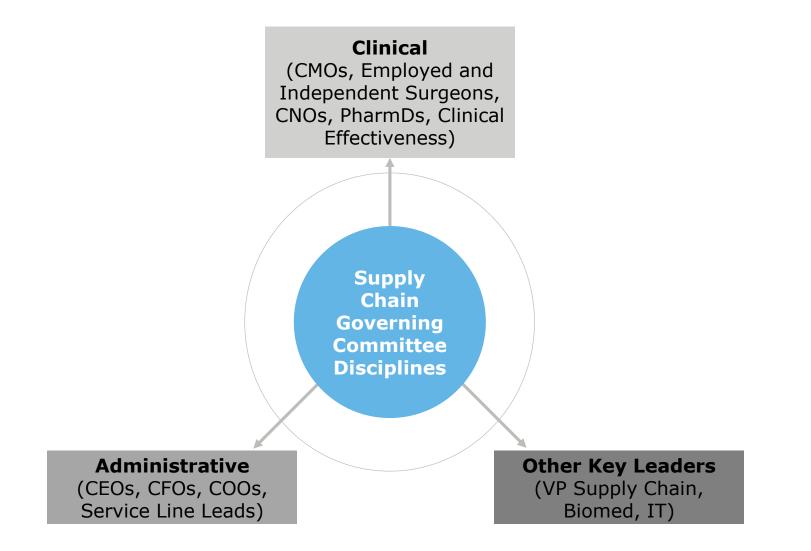

## **Sample Supply Chain Governing Committee**

Determining the composition of the Supply Chain Governing Committee is critical to providing oversight and direction to achieve savings goals