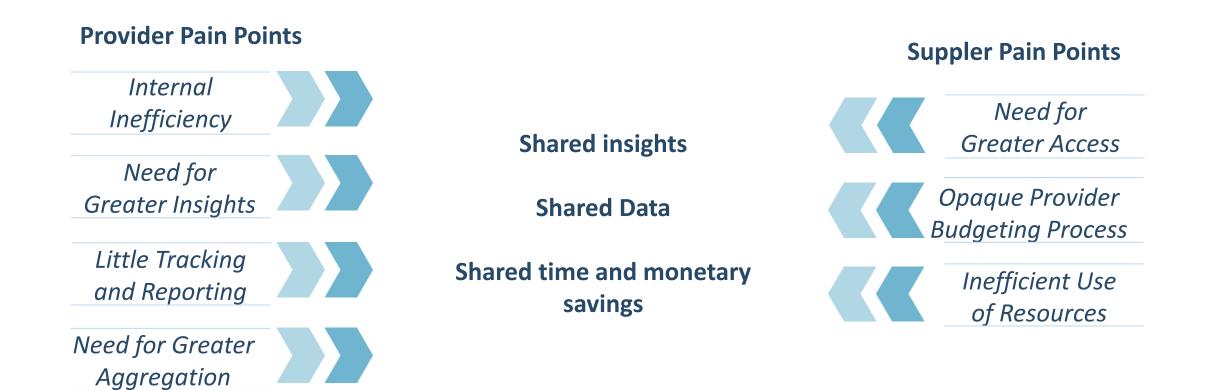

## **Provider Pain Points**

# **Supplier Pain Points**

Lowering the price of equipment usually requires fixing pain points on both sides of an equipment transaction. For providers, optimal governance structures enable a long-term fix to major pain points.

## **Shared Pain Points Addressed by Better Governance**